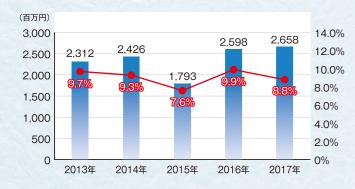

会社名 日東精工株式会社(NITTO SEIKO CO., LTD.)

創 立 1938年2月11日

社 京都府綾部市井倉町梅ヶ畑20番地

章 本 金 3,522百万円(2017年12月31日現在)

株式上場 東証1部

代表者 材木正己

従業員数 1,651名(連結)、540名(単独)(2017年12月31日現在)

グループ 国内11社・海外19社

事業内容 工業用ファスナー、産業用機械、計測・検査装置などの

製造·販売

## 業績ハイライト(連結)

#### ■売上高推移



#### ■経常利益



#### ■営業利益/営業利益率推移



#### ■当期純利益



### ■部門別売上高構成 (2017年度)





# 「絆経営」を基本とし、 社会に貢献し続ける会社へ



当社は1938年に創業し、2018年2月11日に創立80周年を迎えました。この日をつつがなく迎えることができましたのはひとえに皆様方のご支援の賜と深く感謝し厚くお礼申し上げます。当社は創業以来、地域産業の振興を支援し、事業活動を通じてお客様をはじめ広く社会に貢献することを基本方針として歩みを重ねてまいりました。

近年はESG(環境・社会・ガバナンス)への考え方や取り組みが、ステークホルダーの皆様に重視されておりますが、当社では役員や従業員の行動、考え方の基準を記した「行動規範」を設け、そのなかで「法令順守」「環境保全」「社会貢献」等の項目を掲げております。このことを持続的に追求し実践していくために、私たちは常にお客様の期待を超える魅力ある製品・サービスの提供を心掛け、お客様の信頼に応えてまいります。

これからも人・地域社会・自然環境との絆をさらに深め、新たな価値を創造して社業の発展を目指し、当社にかかわるすべての人が幸せになるために 『絆経営』を心がけてまいります。

代表取締役社長 村木 正己

## 数字で見る日東精工のCSR

受験生応援ねじプレゼントキャンペーンの 総プレゼント数(2014年~2018年)

14,777人





女性育児休業取得率 (2017年実績)

100%

モデルフォレスト活動に参加した 延べ人数(2013年~2018年度)

364人



工業用ファスナー (ねじ)販売延べ本数 (1956年~2016年度)60年間

6,166億8,392万9千本

1966年 綾部工業研修所 設立

1974年 日東レクリーダー会 発足

2000年 本社工場・八田工場がISO14001認証取得