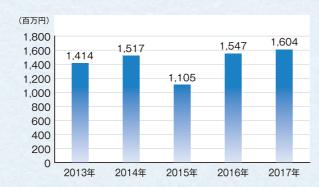

会社名 日東精工株式会社(NITTO SEIKO CO., LTD.)

創 立 1938年2月11日

社 京都府綾部市井倉町梅ヶ畑20番地

章 本 金 3,522百万円(2017年12月31日現在)

株式上場 東証1部

代表者 材木正己

従業員数 1,651名(連結)、540名(単独)(2017年12月31日現在)

グループ 国内11社・海外19社

事業内容 工業用ファスナー、産業用機械、計測・検査装置などの

製造·販売

## 業績ハイライト(連結)

#### ■売上高推移



#### ■経常利益



#### ■営業利益/営業利益率推移



#### ■当期純利益



### ■部門別売上高構成 (2017年度)





# 「絆経営」を基本とし、 社会に貢献し続ける会社へ



当社は1938年に創業し、2018年2月11日に創立80周年を迎えました。この日をつつがなく迎えることができましたのはひとえに皆様方のご支援の賜と深く感謝し厚くお礼申し上げます。当社は創業以来、地域産業の振興を支援し、事業活動を通じてお客様をはじめ広く社会に貢献することを基本方針として歩みを重ねてまいりました。

近年はESG(環境・社会・ガバナンス)への考え方や取り組みが、ステークホルダーの皆様に重視されておりますが、当社では役員や従業員の行動、考え方の基準を記した「行動規範」を設け、そのなかで「法令順守」「環境保全」「社会貢献」等の項目を掲げております。このことを持続的に追求し実践していくために、私たちは常にお客様の期待を超える魅力ある製品・サービスの提供を心掛け、お客様の信頼に応えてまいります。

これからも人・地域社会・自然環境との絆をさらに深め、新たな価値を創造して社業の発展を目指し、当社にかかわるすべての人が幸せになるために 『絆経営』を心がけてまいります。

代表取締役社長 村木 正己

## 数字で見る日東精工のCSR

受験生応援ねじプレゼントキャンペーンの 総プレゼント数(2014年~2018年)

14,777人





女性育児休業取得率 (2017年実績)

100%

モデルフォレスト活動に参加した 延べ人数(2013年~2018年度)

364人



工業用ファスナー (ねじ)販売延べ本数 (1956年~2016年度)60年間

6,166億8,392万9千本

1966年 綾部工業研修所 設立

1974年 日東レクリーダー会 発足

2000年 本社工場・八田工場がISO14001認証取得

危機管理委員会規定の制定