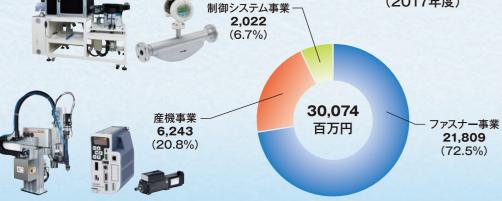

会社名 日東精工株式会社(NITTO SEIKO CO., LTD.)

創 立 1938年2月11日

社 京都府綾部市井倉町梅ヶ畑20番地

章 本 金 3,522百万円(2017年12月31日現在)

株式上場 東証1部

代表者 材木正己

従業員数 1,651名(連結)、540名(単独)(2017年12月31日現在)

グループ 国内11社・海外19社

事業内容 工業用ファスナー、産業用機械、計測・検査装置などの

製造·販売

## 業績ハイライト(連結)

#### ■売上高推移



#### ■経常利益



#### ■営業利益/営業利益率推移



#### ■当期純利益



### ■部門別売上高構成 (2017年度)





# 「絆経営」を基本とし、 社会に貢献し続ける会社へ



当社は1938年に創業し、2018年2月11日に創立80周年を迎えました。この日をつつがなく迎えることができましたのはひとえに皆様方のご支援の賜と深く感謝し厚くお礼申し上げます。当社は創業以来、地域産業の振興を支援し、事業活動を通じてお客様をはじめ広く社会に貢献することを基本方針として歩みを重ねてまいりました。

近年はESG(環境・社会・ガバナンス)への考え方や取り組みが、ステークホルダーの皆様に重視されておりますが、当社では役員や従業員の行動、考え方の基準を記した「行動規範」を設け、そのなかで「法令順守」「環境保全」「社会貢献」等の項目を掲げております。このことを持続的に追求し実践していくために、私たちは常にお客様の期待を超える魅力ある製品・サービスの提供を心掛け、お客様の信頼に応えてまいります。

これからも人・地域社会・自然環境との絆をさらに深め、新たな価値を創造して社業の発展を目指し、当社にかかわるすべての人が幸せになるために 『絆経営』を心がけてまいります。

代表取締役社長 村木 正己

## 数字で見る日東精工のCSR

受験生応援ねじプレゼントキャンペーンの 総プレゼント数(2014年~2018年)

14,777人





女性育児休業取得率 (2017年実績)

100%

モデルフォレスト活動に参加した 延べ人数(2013年~2018年度)

364人



工業用ファスナー (ねじ)販売延べ本数 (1956年~2016年度)60年間

6,166億8,392万9千本

1966年 綾部工業研修所 設立

1974年 日東レクリーダー会 発足

2000年 本社工場・八田工場がISO14001認証取得

危機管理委員会規定の制定

2003年 倫理規定の制定

2005年 個人情報