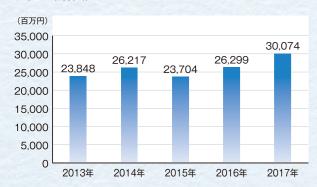

会社名 日東精工株式会社(NITTO SEIKO CO., LTD.)

創 立 1938年2月11日

社 京都府綾部市井倉町梅ヶ畑20番地

章 本 金 3,522百万円(2017年12月31日現在)

株式上場 東証1部

代表者 材木正己

従業員数 1,651名(連結)、540名(単独)(2017年12月31日現在)

グループ 国内11社・海外19社

事業内容 工業用ファスナー、産業用機械、計測・検査装置などの

製造·販売

## 業績ハイライト(連結)

#### ■売上高推移



#### ■経常利益



#### ■営業利益/営業利益率推移



#### ■当期純利益



### ■部門別売上高構成 (2017年度)





# 「絆経営」を基本とし、 社会に貢献し続ける会社へ



当社は1938年に創業し、2018年2月11日に創立80周年を迎えました。この日をつつがなく迎えることができましたのはひとえに皆様方のご支援の賜と深く感謝し厚くお礼申し上げます。当社は創業以来、地域産業の振興を支援し、事業活動を通じてお客様をはじめ広く社会に貢献することを基本方針として歩みを重ねてまいりました。

近年はESG(環境・社会・ガバナンス)への考え方や取り組みが、ステークホルダーの皆様に重視されておりますが、当社では役員や従業員の行動、考え方の基準を記した「行動規範」を設け、そのなかで「法令順守」「環境保全」「社会貢献」等の項目を掲げております。このことを持続的に追求し実践していくために、私たちは常にお客様の期待を超える魅力ある製品・サービスの提供を心掛け、お客様の信頼に応えてまいります。

これからも人・地域社会・自然環境との絆をさらに深め、新たな価値を創造して社業の発展を目指し、当社にかかわるすべての人が幸せになるために 『絆経営』を心がけてまいります。

代表取締役社長 村木 正己

## 数字で見る日東精工のCSR

受験生応援ねじプレゼントキャンペーンの 総プレゼント数(2014年~2018年)

14,777人





女性育児休業取得率 (2017年実績)

100%

モデルフォレスト活動に参加した 延べ人数(2013年~2018年度)

364人



工業用ファスナー (ねじ)販売延べ本数 (1956年~2016年度)60年間

6,166億8,392万9千本

1966年 綾部工業研修所 設立

1974年 日東レクリー