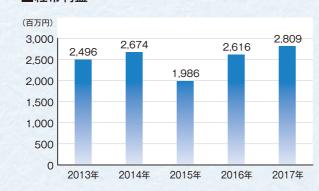

会社名 日東精工株式会社(NITTO SEIKO CO., LTD.)

創 立 1938年2月11日

社 京都府綾部市井倉町梅ヶ畑20番地

章 本 金 3,522百万円(2017年12月31日現在)

株式上場 東証1部

代表者 材木正己

従業員数 1,651名(連結)、540名(単独)(2017年12月31日現在)

グループ 国内11社・海外19社

事業内容 工業用ファスナー、産業用機械、計測・検査装置などの

製造·販売

## 業績ハイライト(連結)

#### ■売上高推移



#### ■経常利益



#### ■営業利益/営業利益率推移



#### ■当期純利益



### ■部門別売上高構成 (2017年度)





# 「絆経営」を基本とし、 社会に貢献し続ける会社へ



当社は1938年に創業し、2018年2月11日に創立80周年を迎えました。この日をつつがなく迎えることができましたのはひとえに皆様方のご支援の賜と深く感謝し厚くお礼申し上げます。当社は創業以来、地域産業の振興を支援し、事業活動を通じてお客様をはじめ広く社会に貢献することを基本方針として歩みを重ねてまいりました。

近年はESG(環境・社会・ガバナンス)への考え方や取り組みが、ステークホルダーの皆様に重視されておりますが、当社では役員や従業員の行動、考え方の基準を記した「行動規範」を設け、そのなかで「法令順守」「環境保全」「社会貢献」等の項目を掲げております。このことを持続的に追求し実践していくために、私たちは常にお客様の期待を超える魅力ある製品・サービスの提供を心掛け、お客様の信頼に応えてまいります。

これからも人・地域社会・自然環境との絆をさらに深め、新たな価値を創造して社業の発展を目指し、当社にかかわるすべての人が幸せになるために 『絆経営』を心がけてまいります。

代表取締役社長 村木 正己

## 数字で見る日東精工のCSR

受験生応援ねじプレゼントキャンペーンの 総プレゼント数(2014年~2018年)

14,777人





女性育児休業取得率 (2017年実績)

100%

モデルフォレスト活動に参加した 延べ人数(2013年~2018年度)

364人



工業用ファスナー (ねじ)販売延べ本数 (1956年~2016年度)60年間

6,166億8,392万9千本

1966年 綾部工業研修所 設立

1974年 日東レクリーダー会 発足

2000年