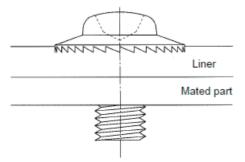

## The one piece CUPSCREW provides you functions of Screw, Spring Washer & Plain Washer.

Conventional washer head Friction dia. is getting smaller when tightened

Conventional Serrated washer head makes easier to loose due to depression caused by injure by serration

- The cupped flange makes screw stay tighter with absorbing factors for loosening like vibration and deformation of liner due to heating.
- And a character to keep friction diameter bigger <u>enhances loose-proof effects.</u>
- Flat point on the edge of flange <u>eliminates</u> to injure the surface of liner.