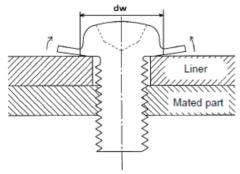

## The one piece CUPSCREW provides you functions of Screw, Spring Washer & Plain Washer.

Conventional washer head Friction dia. is getting smaller when tightened

Conventional Serrated washer head makes easier to loose due to depression caused by injure by serration

- The cupped flange makes screw stay tighter with absorbing factors for loosening like vibration and deformation of liner due to heating.
- And a character to keep friction diameter bigger <u>enhances loose-proof effects.</u>
- Flat point on the edge of flange <u>eliminates</u> to injure the surface of liner.