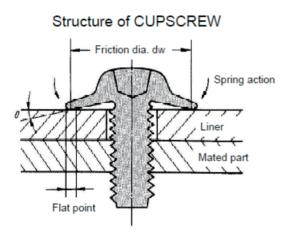

## Outline of CUPSCREW

## The one piece CUPSCREW provides you functions of Screw, Spring Washer & Plain Washer.

Conventional washer head Friction dia. is getting smaller when tightened

Conventional Serrated washer head makes easier to loose due to depression caused by injure by serration

- The cupped flange makes screw stay tighter with absorbing factors for loosening like vibration and deformation of liner due to heating.
- And a character to keep friction diameter bigger <u>enhances loose-proof effects.</u>
- Flat point on the edge of flange <u>eliminates</u> to injure the surface of liner.