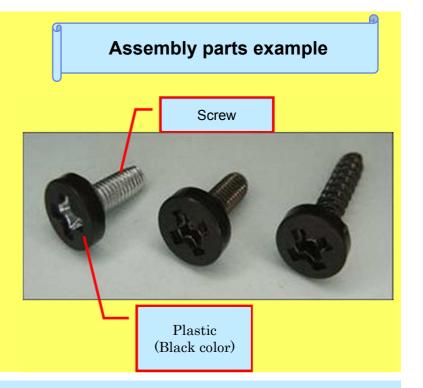

#### [Outline]

Recently, home electrical appliance is becoming more thin and lightweight. Thereby the screw's head come into appearance, so we have covered it by plastic to protect consumers safety.

#### [Features]

# Function parts (Screw + Plastic)

- 1. Suitable screws for auto-assembly.
- 2. Beautiful appearance
- 3. Flexible colors

# Assembly parts example