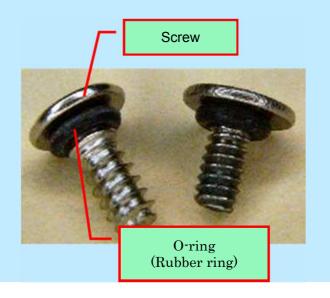

#### [Outline]

Mobile phones are making progress day by day, and many are waterproof now. The screws are also needed to be waterproof by itself.

#### [Features]

#### Function parts (Screw + O-Ring)

1. The groove for O-ring to set and prevent falling is manufactured by thread rolling process.

The price can reduce against other processing.

2. O-ring is already set to the screw.

You can reduce burdensome work at fastening process.