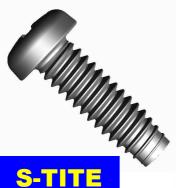

# **TAPTITE®**

S-Tite is designed for metal fastening. Machine screws can be replaced after removal of S-Tite.

C-Tite is compatible to machine screws and Class 3 tapping screws.

B-Tite is an advanced model from Class B tapping screw available for sheet metal and plastic fastening