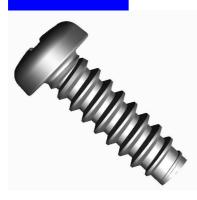

P-Tite is a better choice for thermo-plastic fastening. It can be fastened faster without crack or sticking