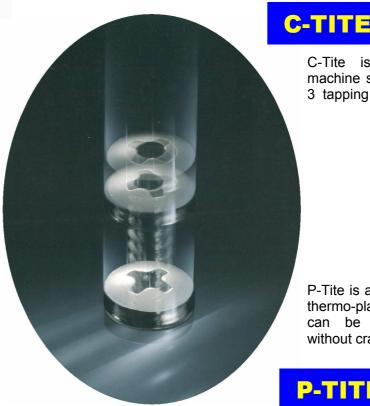

# **TAPTITE®**

S-Tite is designed for metal fastening. Machine screws can be replaced after removal of S-Tite.

C-Tite is compatible to machine screws and Class 3 tapping screws.

B-Tite is an advanced model from Class B tapping screw available for sheet metal and plastic fastening

P-Tite is a better choice for thermo-plastic fastening. It can be fastened faster without crack or sticking